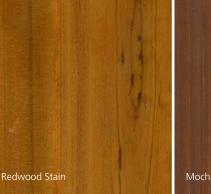

#### sonoma

- Durable Douglas Fir- Made in USA
- Precision cut and ready to assemble
- Redwood or Mocha oil based stain finish
- Optional lattice shade roof and wood privacy wall
- Hardware and anchor plates included. Anchor hardware not included.
- 3 sizes- 12x12, 12x16, 16x16
- 3 year warranty on structure