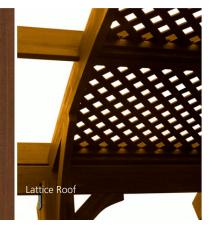

- Durable Douglas Fir- Made in USA
- Fits in small spaces
- Optional Lattice Roof
- Works well with an outdoor kitchen
- 3 year warranty on structure
- Hardware and anchor plates included. Anchor hardware not included.