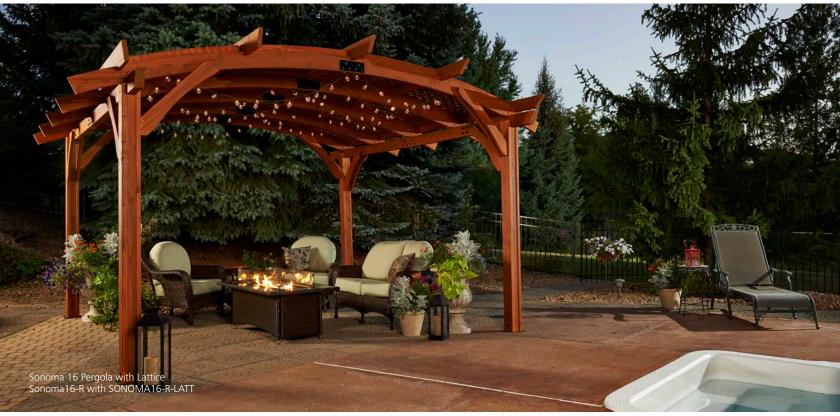

#### sonoma

- Durable Douglas Fir- Made in USA
- Precision cut and ready to assemble
- Redwood or Mocha oil based stain finish
- Optional lattice shade roof and wood privacy wall
- Hardware and anchor plates included. Anchor hardware not included.
- 3 sizes- 12x12, 12x16, 16x16
- 3 year warranty on structure