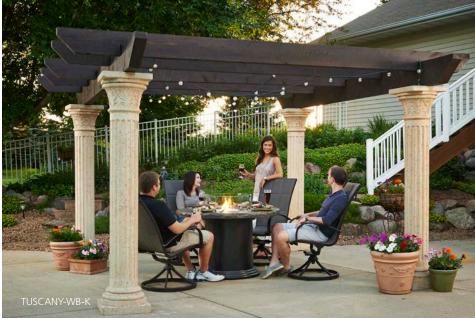

### tuscany wood beam

### sonoma arbor

THE OUTDOOR

GREATROOM

COMPANY

10

- Cedar Wood Beams
- Glass Fiber reinforced concrete columns
- Designed to withstand sun and other outdoor elements
- Hardware and anchor plates included. Anchor hardware not included.
- 3 year warranty on structure
- Ready to assemble