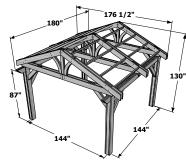

## lodge II

- Durable Douglas Fir- Made in USA
- Precision cut and finish sanded
- Oil based Mocha stained finish
- 3 year warranty on structure
- Hardware and anchor plates included. Anchor hardware not included.
- Optional metal roof kit