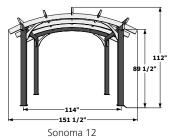

#### sonoma

- Durable Douglas Fir- Made in USA
- Precision cut and ready to assemble
- Redwood or Mocha oil based stain finish
- Optional lattice shade roof and wood privacy wall
- Hardware and anchor plates included. Anchor hardware not included.
- 3 sizes- 12x12, 12x16, 16x16
- 3 year warranty on structure

Sonoma 1216

150" 155"

Sonoma 16