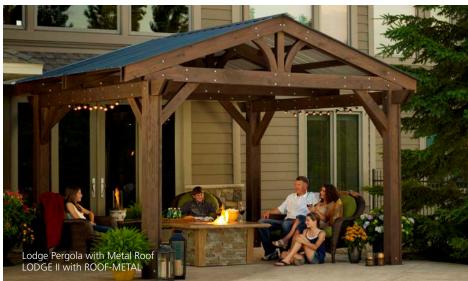

## lodge II

- Durable Douglas Fir- Made in USA
- Precision cut and finish sanded
- Oil based Mocha stained finish
- 3 year warranty on structure
- Hardware and anchor plates included. Anchor hardware not included.
- Optional metal roof kit