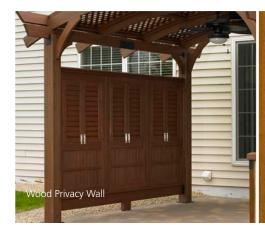

#### sonoma

- Durable Douglas Fir- Made in USA
- Precision cut and ready to assemble
- Redwood or Mocha oil based stain finish
- Optional lattice shade roof and wood privacy wall
- Hardware and anchor plates included. Anchor hardware not included.
- 3 sizes- 12x12, 12x16, 16x16
- 3 year warranty on structure