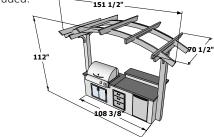

- Durable Douglas Fir- Made in USA
- Fits in small spaces
- Optional Lattice Roof
- Works well with an outdoor kitchen
- 3 year warranty on structure
- Hardware and anchor plates included. Anchor hardware not included.