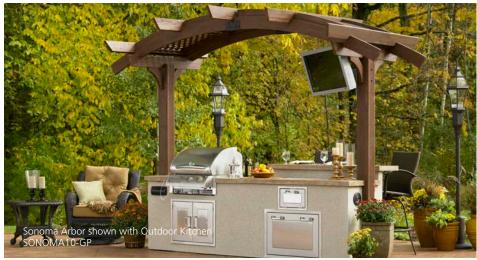

### sonoma arbor

THE OUTDOOR

GREATROOM

COMPANY

10

- Cedar Wood Beams
- Glass Fiber reinforced concrete columns
- Designed to withstand sun and other outdoor elements
- Hardware and anchor plates included. Anchor hardware not included.
- 3 year warranty on structure
- Ready to assemble

- Durable Douglas Fir- Made in USA
- Fits in small spaces
- Optional Lattice Roof
- Works well with an outdoor kitchen
- 3 year warranty on structure
- Hardware and anchor plates included. Anchor hardware not included.