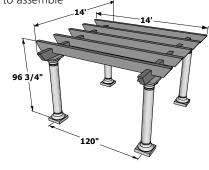

r. They create an attractive focal point on your deck or patio - a cozy space that begs to be lived in.

#### sonoma



- Durable Douglas Fir- Made in USA
- Precision cut and ready to assemble
- Redwood or Mocha oil based stain finish
- Optional lattice shade roof and wood privacy wall
- Hardware and anchor plates included. Anchor hardware not included.
- 3 sizes- 12x12, 12x16, 16x16
- 3 year warranty on structure







Sonoma 1216

150" 155"

Sonoma 16







### tuscany wood beam



## lodge II



### sonoma arbor

THE OUTDOOR

GREATROOM

COMPANY

10



- Cedar Wood Beams
- Glass Fiber reinforced concrete columns
- Designed to withstand sun and other outdoor elements
- Hardware and anchor plates included. Anchor hardware not included.
- 3 year warranty on structure
- Ready to assemble



- Durable Douglas Fir- Made in USA
- Precision cut and finish sanded
- Oil based Mocha stained finish
- 3 year warranty on structure
- Hardware and anchor plates included. Anchor hardware not included.
- Optional metal roof kit



- Durable Douglas Fir- Made in USA
- Fits in small spaces
- Optional Lattice Roof
- Works well with an outdoor kitchen
- 3 year warranty on structure
- Hardware and anchor plates included. Anchor hardware not included.



14400 Southcross Drive West • Suite 100 • Burnsville, MN 55306 Toll Free: 1.866.303.4028 • Sales@OutdoorRooms.com

OutdoorRooms.com