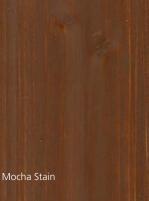

#### sonoma

- Durable Douglas Fir- Made in USA
- Precision cut and ready to assemble
- Redwood or Mocha oil based stain finish
- Optional lattice shade roof and wood privacy wall
- Hardware and anchor plates included. Anchor hardware not included.
- 3 sizes- 12x12, 12x16, 16x16
- 3 year warranty on structure

- Durable Douglas Fir- Made in USA
- Precision cut and finish sanded
- Oil based Mocha stained finish
- 3 year warranty on structure
- Hardware and anchor plates included. Anchor hardware not included.
- Optional metal roof kit