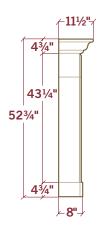

3 oz Bottle of Color Wash for Touch-Ups

Large Tube of Adhesive Shims

Each Surround Ships Pre-Sealed

Trim Panels: 1 @ 5"  $\times$  45" & 2 @ 5"  $\times$  35"

The Carmela is layered with visual interest beginning with its plinth block foundation and linear legs framed with a unique bull nose detail. The II.5" depth mantel provides ample space for decor.