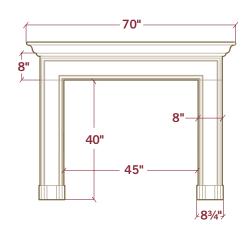

## DIMENSIONS

Eldorado Fireplace Surrounds Ship Complete with the Following Contents:

Stone Mantel & Legs Ledger Board & Screws for Easy Install

3 Trim Panels with "matching color/finish"

Large Tube of Color-Matched Caulking

3 oz Bottle of Color Wash for Touch-Ups

Large Tube of Adhesive Shims

Each Surround Ships Pre-Sealed

Trim Panels: 1 @ 5"  $\times$  45" & 2 @ 5"  $\times$  35"

The Carmela is layered with visual interest beginning with its plinth block foundation and linear legs framed with a unique bull nose detail. The II.5" depth mantel provides ample space for decor.