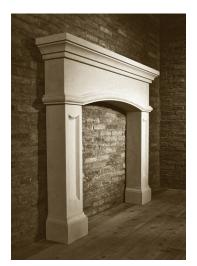

## DIMENSIONS

Trim Panels: 1 Arched @ 8" × 50.5" & 2 @ 5" × 39"

Elegance and beauty adorn The Annalisa with its gently sloping arch and detailed carvings. Its scale is designed for larger rooms, perfectly suited for elegant and casual settings alike.