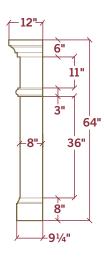

## DIMENSIONS

Trim Panels: 1 Arched @ 8" × 50.5" & 2 @ 5" × 39"

Elegance and beauty adorn The Annalisa with its gently sloping arch and detailed carvings. Its scale is designed for larger rooms, perfectly suited for elegant and casual settings alike.