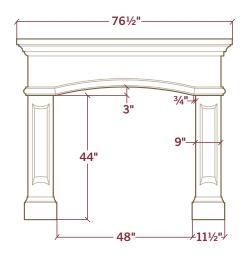

## DIMENSIONS

Trim Panels: 1 Arched @ 8" × 50.5" & 2 @ 5" × 39"

Elegance and beauty adorn The Annalisa with its gently sloping arch and detailed carvings. Its scale is designed for larger rooms, perfectly suited for elegant and casual settings alike.